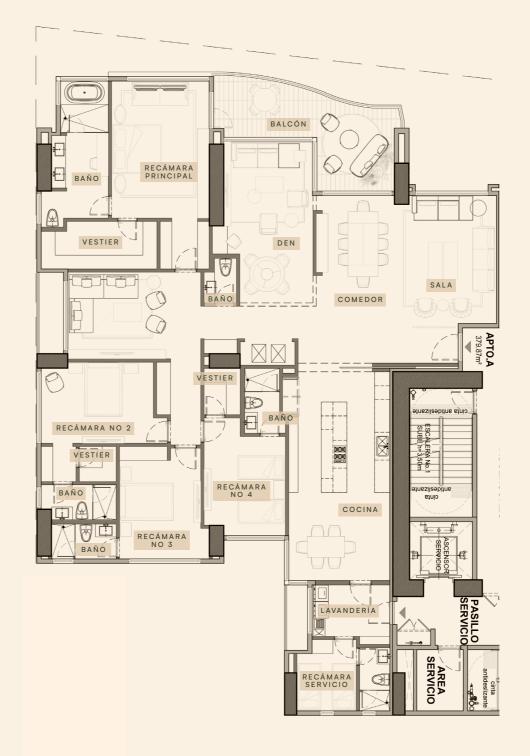

 $\mathop{Apto}_{{}^{379,87}\text{M}^2}A$ 

 $\underset{\tiny 344,\stackrel{7}{39}}{Apto}B$ 

COSTA DEL ESTE

Spaces where quality is reflected in every detail.

UNPRECEDENTED BEAUTY

At Tagua, every corner, material and detail are designed to complement your lifestyle with incomparable elegance, quality and exclusivity. To achieve an unparalleled experience, we brought inspiration from Italy to create interior designs that stand out for their unprecedented beauty in Panama. Those who choose to reside in this home will feel that every space has been designed especially for them, wrapping them in an atmosphere of sophistication. It is the perfect place for those passionate about good design, where functionality harmoniously blends with aesthetics, creating an imposing retreat that inspires and comforts in equal measure.