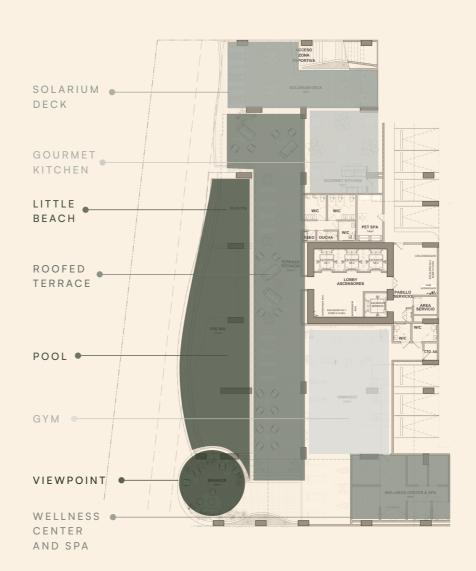

| Level 400                  |                                |
|----------------------------|--------------------------------|
| 01                         | 02                             |
| /<br>SOLARIUM<br>DECK<br>/ | /<br>GOURMET<br>KITCHEN<br>/   |
| 03                         | 04                             |
| /<br>PETS<br>SPA<br>/      | /<br>ROOFED<br>TERRACE<br>/    |
| 05<br>/<br>POOL<br>/       | 06<br>У<br>GYМ                 |
| 07<br>/<br>VIEWPOINT<br>/  | 08 / WELLNESS CENTER AND SPA / |
|                            |                                |