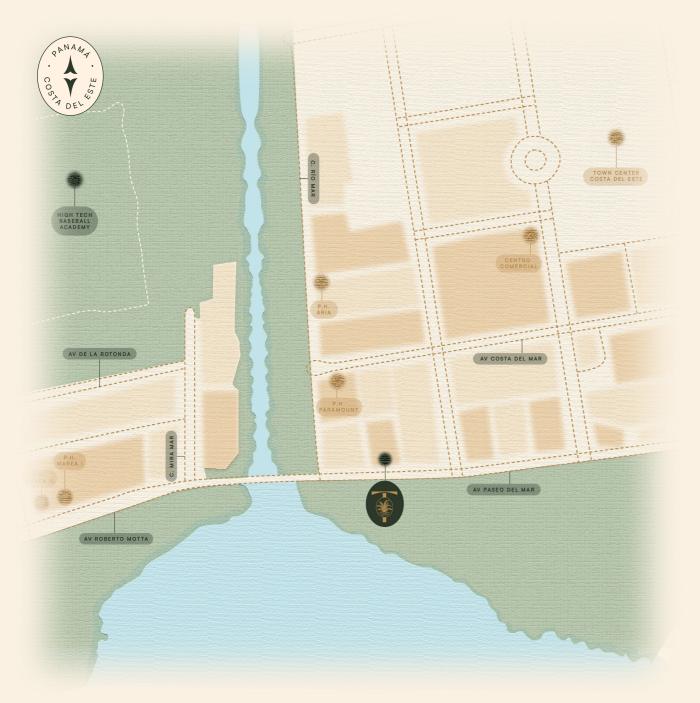

## Proximity & comfort

Tagua is located on the first line of the sea in Costa del Este, Panama. An exclusive spot immersed in an urban environment that offers unparalleled views of the blue ocean and,

in the distance, the skyscrapers.

Costa del Este, planned with first-world standards, offers proximity to shopping centers, offices, parks, and other places of interest, ensuring convenience for its residents. Additionally, the area has excellent infrastructure, accessibility to top-quality services, and an atmosphere that combines modernity and nature, providing an unmatched lifestyle.