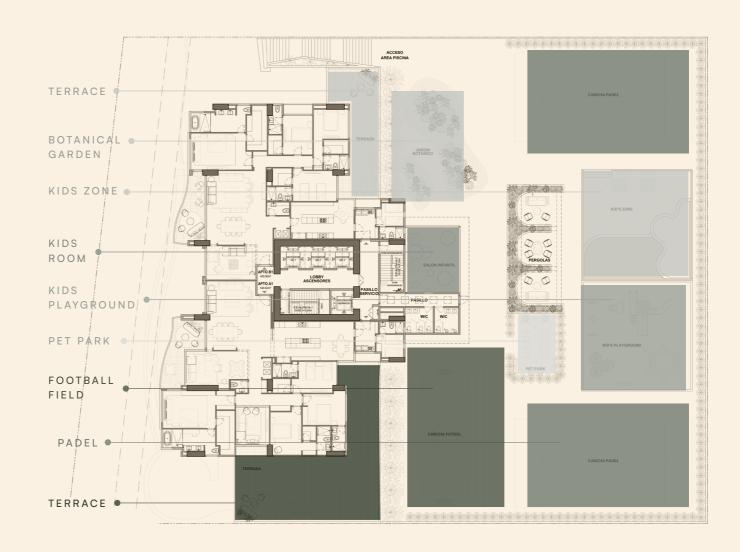

| Level 500              |                               |
|------------------------|-------------------------------|
| 01                     | 02                            |
| /<br>TERRACE<br>/      | /<br>KIDS<br>ZONE<br>/        |
| 03                     | 04                            |
| /<br>KIDS<br>ROOM<br>/ | /<br>KIDS<br>PLAYGROUND<br>/  |
| 05                     | 06                            |
| /<br>PET<br>PARK<br>/  | /<br>FOOTBALL<br>FIELD<br>/   |
| 07                     | 08                            |
| /<br>PADEL<br>/        | /<br>BOTANICAL<br>GARDEN<br>/ |
|                        | I                             |