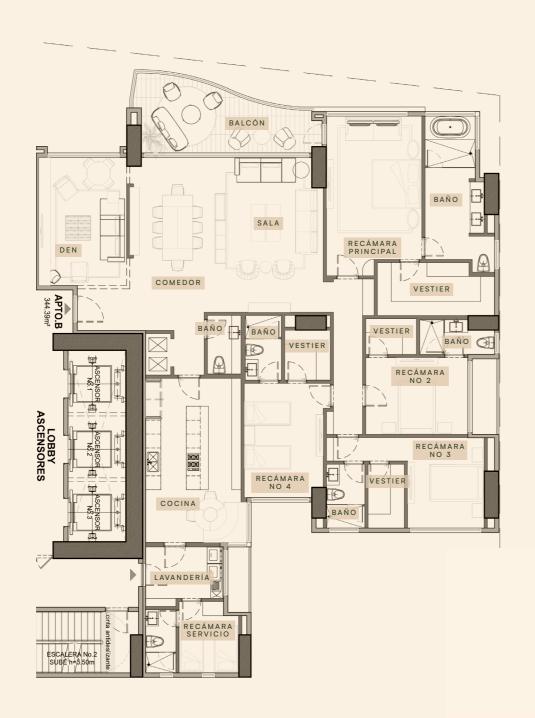

 $\mathop{Apto}_{{}^{379,87}\text{M}^2}A$ 

 $\underset{\tiny 344,\stackrel{7}{39}}{Apto}B$ 

COSTA DEL ESTE

Spaces where quality is reflected in every detail.

UNPRECEDENTED BEAUTY

At Tagua, every corner, material and detail are designed to complement your lifestyle with incomparable elegance, quality and exclusivity. To achieve an unparalleled experience, we brought inspiration from Italy to create interior designs that stand out for their unprecedented beauty in Panama. Those who choose to reside in this home will feel that every space has been designed especially for them, wrapping them in an atmosphere of sophistication. It is the perfect place for those passionate about good design, where functionality harmoniously blends with aesthetics, creating an imposing retreat that inspires and comforts in equal measure.